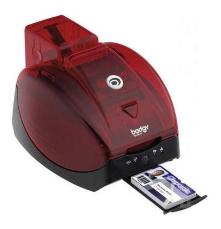

## **Badgy Photo ID Printer Specifications**

| Printing Capability<br>Color Capability<br>Print Speeds<br>(sec/card) | Single side printing<br>Color printing only<br>40 seconds (full color (YMCKO) card)                                              |
|-----------------------------------------------------------------------|----------------------------------------------------------------------------------------------------------------------------------|
| Input Hopper<br>Capacity                                              | 100                                                                                                                              |
| Output Hopper<br>Capacity                                             | 10                                                                                                                               |
| Card Sizes Accepted                                                   | CR80 - standard credit card size                                                                                                 |
| Card Thickness<br>Accepted                                            | 20-30 mil                                                                                                                        |
| Interface                                                             | USB                                                                                                                              |
| Software Drivers                                                      | Microsoft <sup>®</sup> Windows <sup>®</sup> 2000, XP, Server 2003, Vista & Windows 7 (32-bit)                                    |
| Warranty                                                              | 1 year on printer & printhead                                                                                                    |
| Dimensions (W x H x<br>D)                                             | x 10.67" x 6.54" x 7.64" (271mm x 166mm x 194mm)                                                                                 |
| Weight                                                                | 5.3 lbs (2.4 kg)                                                                                                                 |
| Printer Includes                                                      | Power supply and power supply cable<br>CD with printer drivers & documentation<br>Warranty terms and safety regulations document |